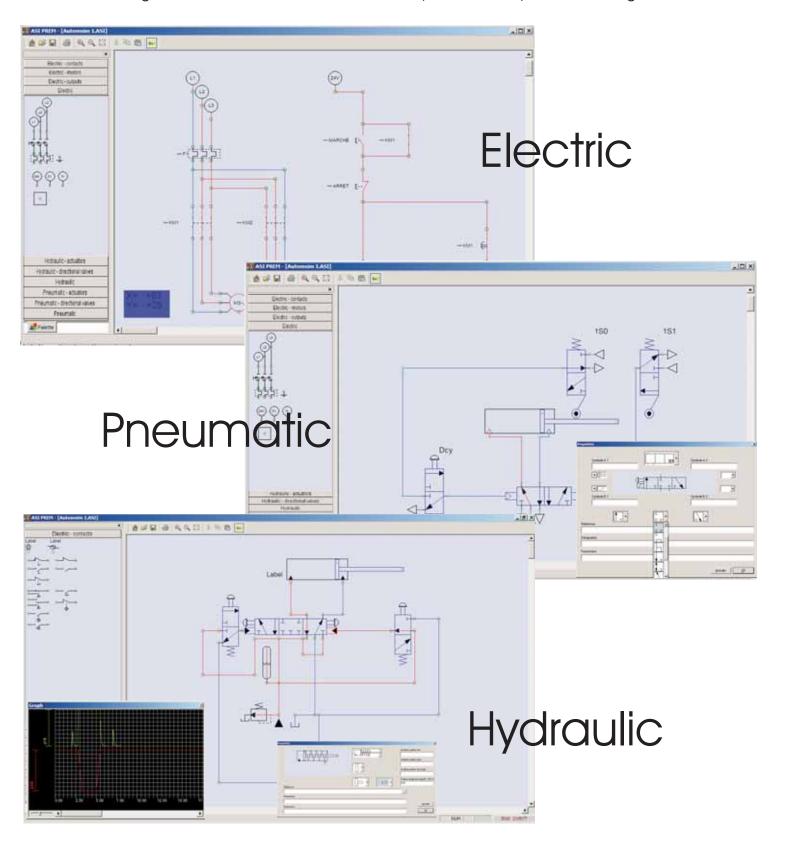

Circuit design and simulation software for electric, pneumatic, hydraulic and digital electronic.

#### Electric (IEC and JIC)

7 segment display, Coder, Fuse, Heating element, Sound signalling hooter, Thermal relay with safety contact, Voltmeter, Block, 2 positions switch, 3 positons switch, Contact NO, Contact NO, Contact with of delay NO, Contact with on delay NO, Contact with on delay NO, Contact with on-off delay NO, Disconnecting switch with switch place of the position switch in the position p

## Pneumatic

#### Hydraulic

Accumulator, Air cooler, Air filter, Cooler with thermal switch, Cooler-heater with thermal switch, Cooler-heater, Cooler, Differential pressure gauge, Filter, Fluid cooler with thermal switch, Fluid cooler, Gasloaded accumulator without separator, Heater, Indicator, Lubrificator, Pressure gauge, Pressure indicator, Spring-loaded accumulator, Valve, Weight-loaded accumulator, Cylinders, Motor 1 direction, Motor 2 directions, Rotary cylinder, Cylinders, Cylinders, Cylinders, Cylinders, Spring, eating, Cylinders, Spring, exit, Cylinders, Spri