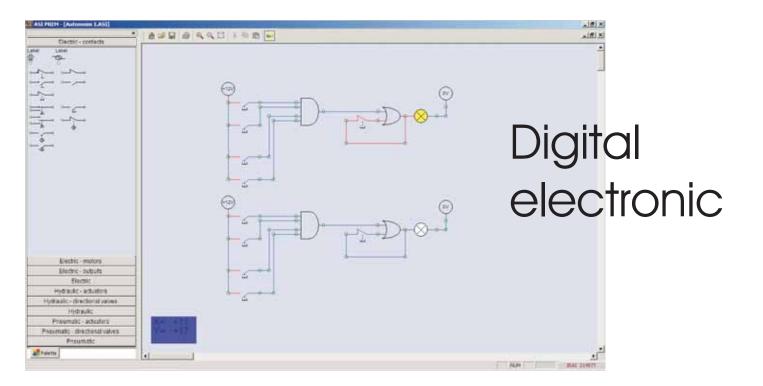

#### Digital electronic

Power sources, 3 to 8 coder, 4 bits comparator, 7 segment decodeur, 8 to 3 coder, BCD decoder, 4 bit asynchronous counter, Down counter, Up counter, Digital voltmeter, Logical probe, Flip-flop D, Flip-flop D, Flip-flop Jk, Flip-flop SR, Fli